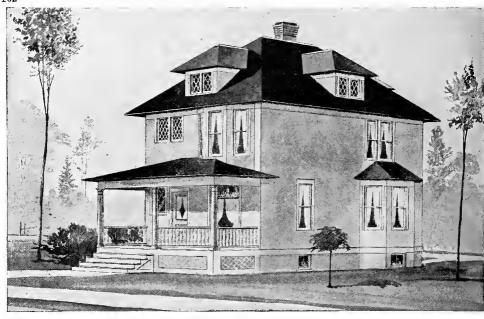

Size: Width, 35 feet; length, 31 feet, exclusive of porches

Blue prints consist of cellar and foundation plan; roof plan; first and second floor plans; front, rear, two side elevations; wall sections and all necessary interior details. Specifications consist of about twenty pages of typewritten matter.

Full and complete working plans and specifications of this house will be furnished for \$5.00. Cost of this house is from about \$2,500.00 to about \$2,800.00, according to the locality in which it is built.